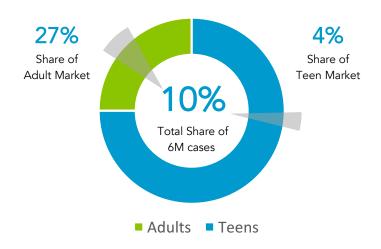

## SERVED AVAILABLE MARKET SHARE

Invisalign is applicable to 6M of the total 10M orthodontic case starts each year