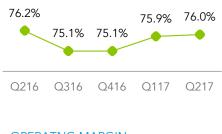

## **OPERATNG MARGIN**

## FINANCIAL HIGHLIGHTS

Based on Q2 2017 financial information

| Net revenues             | \$356.5M |
|--------------------------|----------|
| - Clear aligner          | \$321.0M |
| - Scanner & services     | \$35.4M  |
| Invisalign cases shipped | 231,890  |
| Gross margin             | 76.0%    |
| Operating margin         | 23.4%    |
| Net profit               | \$69.2M  |
| EPS, diluted             | \$0.85   |
| Cash & investments       | \$676.6M |
| Free cash flow           | \$92.0M  |