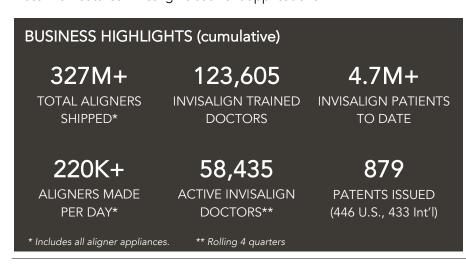

# **Q2 2017 CORPORATE FACT SHEET**

FOUNDED 1997
NASDAQ TICKER ALGN
HEADQUARTERS San Jose, CA
EMPLOYEES 7,445
ANNUALIZED REVENUES\*\* \$1.2B

Align Technology is a global medical device company engaged in the design, manufacture and marketing of the Invisalign® system, the most advanced clear aligner system in the world, and iTero® intraoral scanners and services for orthodontic and restorative dentistry. Align's products help dental professionals achieve the clinical results they expect and deliver effective, cutting-edge dental options to their patients.