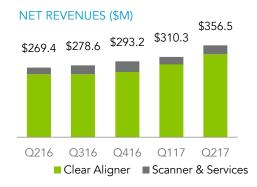

## FINANCIAL HIGHLIGHTS

Based on Q2 2017 financial information

| Net revenues             | \$356.5M |
|--------------------------|----------|
| - Clear aligner          | \$321.0M |
| - Scanner & services     | \$35.4M  |
| Invisalign cases shipped | 231,890  |
| Gross margin             | 76.0%    |
| Operating margin         | 23.4%    |
| Net profit               | \$69.2M  |
| EPS, diluted             | \$0.85   |
| Cash & investments       | \$676.6M |
| Free cash flow           | \$92.0M  |

# **REVENUE MIX**

Based on Q2 2017 net revenues of \$356.5M