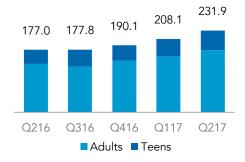

### **INVISALIGN CASE SHIPMENTS (K)**

# **GEOGRAPHIC MIX**

Based on Q2 2017 Invisalign shipments of 231.9K