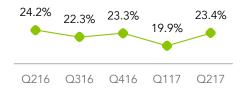

## **OPERATNG MARGIN**

## FINANCIAL HIGHLIGHTS

Based on Q2 2017 financial information

| Net revenues             | \$356.5M |
|--------------------------|----------|
| - Clear aligner          | \$321.0M |
| - Scanner & services     | \$35.4M  |
| Invisalign cases shipped | 231,890  |
| Gross margin             | 76.0%    |
| Operating margin         | 23.4%    |
| Net profit               | \$69.2M  |
| EPS, diluted             | \$0.85   |
| Cash & investments       | \$676.6M |
| Free cash flow           | \$92.0M  |